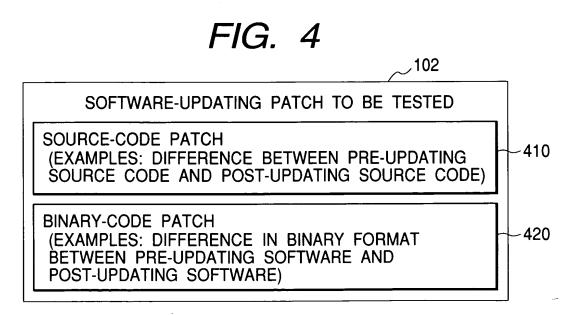

## FIG. 3

| 101                                                                                                |     |
|----------------------------------------------------------------------------------------------------|-----|
| USER-SYSTEM INFORMATION                                                                            |     |
| HARDWARE INFORMATION<br>(EXAMPLES: PROCESSOR TYPE, MEMORY CAPACITY<br>AND DEVICE TYPE)             |     |
| SOFTWARE INFORMATION<br>(EXAMPLES: APPLICATION TYPE, MIDDLEWARE TYPE<br>AND OS TYPE)               | 320 |
| SOURCE-CODE INFORMATION<br>(EXAMPLES: PIECES OF SOURCE CODE FOR<br>APPLICATION, MIDDLEWARE AND OS) | 330 |